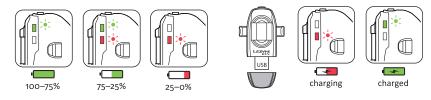

--------------|----------------|
| 3 | 1 | 5<br>LUMENS    | 20<br>LUMENS  | 20<br>LUMENS  | 20<br>LUMENS  | 40<br>LUMENS   | 5<br>LUMENS    |
|   | 9 | 10:00<br>h:min | 2:30<br>h:min | 5:00<br>h:min | 9:00<br>h:min | 12:00<br>h:min | 45:00<br>h:min |

#### KTV DRIVE PRO + ALERT REAR

|      | ECONOMY       | BLAST         | PULSE         | FLASH 1        | DAY FLASH      | FEMTO          | ACTIVE ALERT |
|------|---------------|---------------|---------------|----------------|----------------|----------------|--------------|
| 31/5 | 10<br>LUMENS  | 50<br>LUMENS  | 50<br>LUMENS  | 25<br>LUMENS   | 150<br>LUMENS  | 5<br>LUMENS    | 150          |
| 0    | 9:00<br>h:min | 2:00<br>h:min | 4:00<br>h:min | 18:00<br>h:min | 10:30<br>h:min | 20:00<br>h:min | LUMENS       |

## Battery

Charging



## Mounting



- Before using your Lezyne LED Light for the first time, fully charge battery.
- Antes de utilizar la luz LED por primera vez, cargue completamente la batería.
- Avant d'utiliser votre lampe LED Lezyne pour la première fois, chargez complètement la batterie.
- Bevor Sie die ihre Lezyne Lampe zum ersten Mal benutzen, sollte Sie diese vollständig laden.
- 最初にLezyne LEDライトを使用する前に、バッテリーをフルに充電してください。

For more info go to: www.lezyne.com/support.php