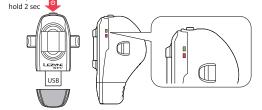

## Mounting

- Before using your Lezyne LED Light for the first time, fully charge battery.
- Antes de utilizar la luz LED por primera vez, cargue completamente la batería.
- Avant d'utiliser votre lampe LED Lezyne pour la première fois, chargez complètement la batterie.
- Bevor Sie die ihre Lezyne Lampe zum ersten Mal benutzen, sollte Sie diese vollständig laden.
- 最初にLezyne LEDライトを使用する前に、バッテリーをフルに充電してください。

## Battery

Mounting

Charging

## **Battery**

Mounting

## Battery

Charging