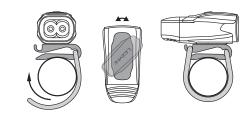

## Battery

Mounting

Charging

## **Battery**

Mounting

## Battery

Charging

## Mounting

- Before using your Lezyne LED Light for the first time, fully charge battery.
- Antes de utilizar la luz LED por primera vez, cargue completamente la batería.
- Avant d'utiliser votre lampe LED Lezyne pour la première fois, chargez complètement la batterie.
- Bevor Sie die ihre Lezyne Lampe zum ersten Mal benutzen, sollte Sie diese vollständig laden.
- 最初にLezyne LEDライトを使用する前に、バッテリーをフルに充電してください。