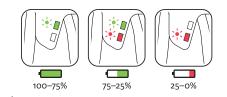

<br>LUMENS  |
| 0                                     | 8:00<br>h:min | 4:30<br>h:min | 3:00<br>h:min | 28:00<br>h:min | 100:00<br>h:min | 12:00<br>h:min |
| Power Pack <sup>+</sup><br>Compatible | #             |               |               | #              | #               |                |

## Battery



Mounting



Charging





## **Run Times and Modes**

## KTV DRIVE FRONT

| - 1 |      | BLAST         | ECONOMY        | DAY FLASH      | FLASH 1        | FLASH 2        |
|-----|------|---------------|----------------|----------------|----------------|----------------|
|     | 31/5 | 70<br>LUMENS  | 15<br>LUMENS   | 200<br>LUMENS  | 30<br>LUMENS   | 15<br>LUMENS   |
|     | 0    | 3:00<br>h:min | 13:30<br>h:min | 14:30<br>h:min | 40:00<br>h:min | 40:00<br>h:min |

## **Battery**



Mounting



# Charging





## Run Times and Modes

#### KTV DRIVE PRO + REAR

| 1 |      | ECONOMY       | BLAST         | PULSE         | FLASH 1        | DAY FLASH      | FEMTO          |
|---|------|---------------|---------------|---------------|----------------|----------------|----------------|
|   | 31/5 | 10<br>LUMENS  | 50<br>LUMENS  | 50<br>LUMENS  | 25<br>LUMENS   | 150<br>LUMENS  | 5<br>LUMENS    |
|   | 0    | 9:00<br>h:min | 2:00<br>h:min | 4:00<br>h:min | 18:00<br>h:min | 10:30<br>h:min | 20:00<br>h:min |

on/off:

#### KTV DRIVE + REAR

|   |   | ECONOMY        | BLAST         | PULSE         | FLASH 1       | DAY FLASH      | FEMTO          |
|---|---|----------------|---------------|---------------|---------------|----------------|----------------|
| 3 | 1 | 5<br>LUMEN