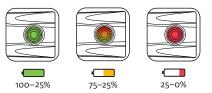

**Run Times and Modes** 

#### KTV DRIVE PRO 300 + FRONT

|                                       | ECONOMY       | ENDURO        | BLAST         | DAY FLASH      | FEMTO           | PULSE          |
|---------------------------------------|---------------|---------------|---------------|----------------|-----------------|----------------|
| 31/5                                  | 100<br>LUMENS | 200<br>LUMENS | 300<br>LUMENS | 300<br>LUMENS  | 20<br>LUMENS    | 100<br>LUMENS  |
| 0                                     | 8:00<br>h:min | 4:30<br>h:min | 3:00<br>h:min | 28:00<br>h:min | 100:00<br>h:min | 12:00<br>h:min |
| Power Pack <sup>+</sup><br>Compatible | #             |               |               | #              | #               |                |

## Battery



Mounting



Charging





## **Run Times and Modes**

## KTV DRIVE FRONT

| - 1 |      | BLAST         | ECONOMY        | DAY FLASH      | FLASH 1        | FLASH 2        |
|-----|------|---------------|----------------|----------------|----------------|----------------|
|     | 31/5 | 70<br>LUMENS  | 15<br>LUMENS   | 200<br>LUMENS  | 30<br>LUMENS   | 15<br>LUMENS   |
|     | 0    | 3:00<br>h:min | 13:30<br>h:min | 14:30<br>h:min | 40:00<br>h:min | 40:00<br>h:min |

## **Battery**



Mounting



# Charging





## Run Times and Modes

#### KTV DRIVE PRO + REAR

| 1 |      | ECONOMY       | BLAST         | PULSE         | FLASH 1        | DAY FLASH      | FEMTO          |
|---|------|---------------|---------------|---------------|----------------|----------------|----------------|
|   |