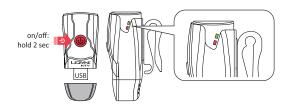

imes and Modes** 

#### KTV DRIVE PRO 300 + FRONT

|                                       | ECONOMY       | ENDURO        | BLAST         | DAY FLASH      | FEMTO           | PULSE          |
|---------------------------------------|---------------|---------------|---------------|----------------|-----------------|----------------|
| 31/5                                  | 100<br>LUMENS | 200<br>LUMENS | 300<br>LUMENS | 300<br>LUMENS  | 20<br>LUMENS    | 100<br>LUMENS  |
| 0                                     | 8:00<br>h:min | 4:30<br>h:min | 3:00<br>h:min | 28:00<br>h:min | 100:00<br>h:min | 12:00<br>h:min |
| Power Pack <sup>+</sup><br>Compatible | #             |               |               | #              | #               |                |

## Battery



Mounting



Charging





## **Run Times and Modes**

## KTV DRIVE FRONT

| - 1 |      | BLAST         | ECONOMY        | DAY FLASH      | FLASH 1        | FLASH 2        |
|-----|------|---------------|----------------|----------------|----------------|----------------|
|     | 31/5 | 70<br>LUMENS  | 15<br>LUMENS   | 200<br>LUMENS  | 30<br>LUMENS   | 15<br>LUMENS   |
|     | 0    | 3:00<br>h:min | 13:30<br>h:min | 14:30<br>h:min | 40:00<br>h:min | 40:00<br>h:min |

## **Battery**



Mounting



# Charging





## Run Times and Modes

#### KTV DRIVE PRO + REAR

| 1 |      | ECONOMY       | BLAST         | PULSE         | FLASH 1        | DAY FLASH      | FEMTO          |
|---|------|---------------|---------------|---------------|----------------|----------------|----------------|
|   | 31/5 | 10<br>LUMENS  | 50<