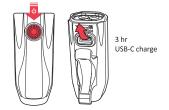

**Run Times and Modes** 

#### KTV DRIVE PRO 300 + FRONT

|                                       | ECONOMY       | ENDURO        | BLAST         | DAY FLASH      | FEMTO           | PULSE          |
|---------------------------------------|---------------|---------------|---------------|----------------|-----------------|----------------|
| 31/5                                  | 100<br>LUMENS | 200<br>LUMENS | 300<br>LUMENS | 300<br>LUMENS  | 20<br>LUMENS    | 100<br>LUMENS  |
| 0                                     | 8:00<br>h:min | 4:30<br>h:min | 3:00<br>h:min | 28:00<br>h:min | 100:00<br>h:min | 12:00<br>h:min |
| Power Pack <sup>+</sup><br>Compatible | #             |               |               | #              | #               |                |

## Battery



Mounting



Cha