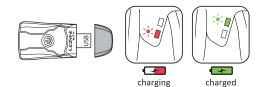

| 8:00<br>h:min | 4:30<br>h:min | 3:00<br>h:min | 28:00<br>h:min | 100:00<br>h:min | 12:00<br>h:min |
| Power Pack <sup>+</sup><br>Compatible | #             |               |               | #              | #               |                |

## Battery



Mounting



Charging





## **Run Times and Modes**

## KTV DRIVE FRONT

| - 1 |      | BLAST         | ECONOMY        | DAY FLASH      | FLASH 1        | FLASH 2        |
|-----|------|---------------|----------------|----------------|----------------|----------------|
|     | 31/5 | 70<br>LUMENS  | 15<br>LUMENS   | 200<br>LUMENS  | 30<br>LUMENS   | 15<br>LUMENS   |
|     | 0    | 3:00<br>h:min | 13:30<br>h:min | 14:30<br>h:min | 40:00<br>h:min | 40:00<br>h:min |

## **Battery**



Mounting



# Charging





## Run Times and Modes

#### KTV DRIVE PRO + REAR

| 1 |      | ECONOMY       | BLAST         | PULSE         | FLASH 1        | DAY FLASH      | FEMTO          |
|---|------|---------------|---------------|---------------|----------------|----------------|----------------|
|   | 31/5 | 10<br>LUMENS  | 50<br>LUMENS  | 50<br>LUMENS  | 25<br>LUMENS   | 150<br>LUMENS  | 5<br>LUMENS    |
|   | 0    | 9:00<br>h:min | 2:00<br>h:min | 4:00<br>h:min | 18:00<br>h:min | 10:30<br>h:min | 20:00<br>h:min |

on/off:

#### KTV DRIVE + REAR

|   |   | ECONOMY        | BLAST         | PULSE         | FLASH 1       | DAY FLASH      | FEMTO          |
|---|---|----------------|---------------|---------------|---------------|----------------|----------------|
| 3 | 1 | 5<br>LUMENS    | 20<br>LUMENS  | 20<