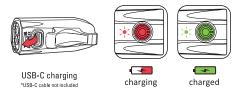

Times and Modes** 

#### KTV DRIVE PRO 300 + FRONT

|                                       | ECONOMY       | ENDURO        | BLAST         | DAY FLASH      | FEMTO           | PULSE          |
|---------------------------------------|---------------|---------------|---------------|----------------|-----------------|----------------|
| 31/5                                  | 100<br>LUMENS | 200<br>LUMENS | 300<br>LUMENS | 300<br>LUMENS  | 20<br>LUMENS    | 100<br>LUMENS  |
| 0                                     | 8:00<br>h:min | 4:30<br>h:min | 3:00<br>h:min | 28:00<br>h:min | 100:00<br>h:min | 12:00<br>h:min |
| Power Pack <sup>+</sup><br>Compatible | #             |               |               | #              | #               |                |

## Battery



Mounting



Charging





## **Run Times and Modes**

## KTV DRIVE FRONT

| - 1 |      | BLAST         | ECONOMY        | DAY FLASH      | FLASH 1        | FLASH 2        |
|-----|------|---------------|----------------|----------------|----------------|----------------|
|     | 31/5 | 70<br>LUMENS  | 15<br>LUMENS   | 200<br>LUMENS  | 30<br>LUMENS   | 15<br>LUMENS   |
|     | 0    | 3:00<br>h:min | 13:30<br>h:min | 14:30<br>h:min | 40:00<br>h:min | 40:00<br>h:min |

## **Battery**



Mounting



# Charging





## Run Times and Modes

#### KTV DRIVE PRO + REAR

| 1 |      | ECONOMY       | BLAST         | PULSE         | FLASH 1        | DAY FLASH      | FEMTO          |
|---|------|---------------|---------------|---------------|----------------|----------------|----------------|
|   | 31/5 | 10<br>LUMENS  | 5