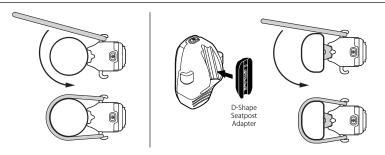

----------------|
| 3 | 1 | 5<br>LUMENS    | 20<br>LUMENS  | 20<br>LUMENS  | 20<br>LUMENS  | 40<br>LUMENS   | 5<br>LUMENS    |
|   | 9 | 10:00<br>h:min | 2:30<br>h:min | 5:00<br>h:min | 9:00<br>h:min | 12:00<br>h:min | 45:00<br>h:min |

#### KTV DRIVE PRO + ALERT REAR

|      | ECONOMY       | BLAST         | PULSE         | FLASH 1        | DAY FLASH      | FEMTO          | ACTIVE ALERT |
|------|---------------|---------------|---------------|----------------|----------------|----------------|--------------|
| 31/5 | 10<br>LUMENS  | 50<br>LUMENS  | 50<br>LUMENS  | 25<br>LUMENS   | 150<br>LUMENS  | 5<br>LUMENS    | 150          |
| 0    | 9:00<br>h:min | 2:00<br>h:min | 4:00<br>h:min | 18:00<br>h:min | 10:30<br>h:min | 20:00<br>h:min | LUMENS       |

## Battery

Charging



## Mounting



- Before using your Lezyne LED Light for the first time, fully charge battery.
- Antes de utilizar la luz LED por primera vez, cargue completamente la batería.
- Avant d'utiliser votre lampe LED Lezyne pour la première fois, chargez complètement la batterie.
- Bevor Sie die ihre Lezyne Lampe zum ersten Mal benutzen, sollte Sie diese vollständig laden.
- 最初にLezyne LEDライトを使用する前に、バッテリーをフルに充電してください。

For more info go to: www.lezyne.com/support.php